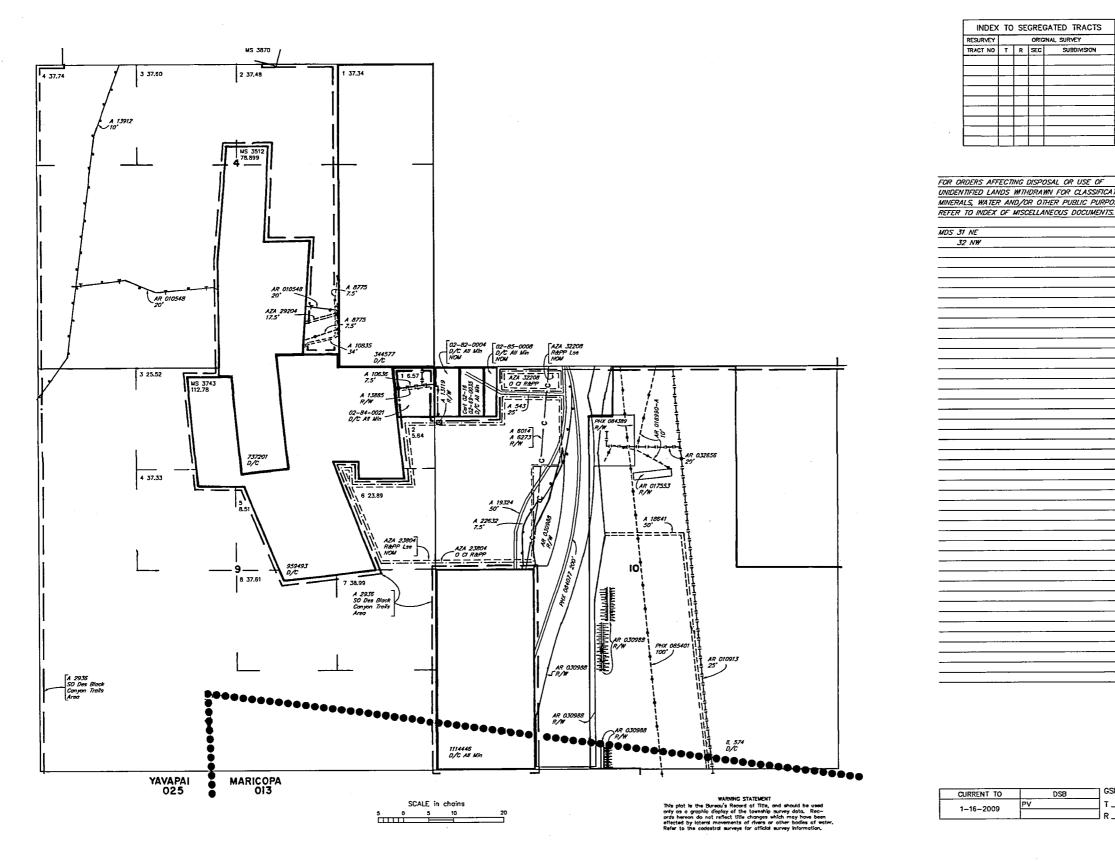

T WITH LAND Sorted by Serial Number

240006 AUTHORIZED

009 LOTS

2,6;

| Serial Number:    | AZA | 02380401 |
|-------------------|-----|----------|
| Total Case Acres: | 10  | 8.780    |

| <u>Casetype</u> | <u>Case Disp</u> | 14 | 0080N | 0020E | <u>Sect</u> | <u>Sur Typ</u> <u>Sur Num</u> <u>Suff</u> | Subdivision | Act Pend |
|-----------------|------------------|----|-------|-------|-------------|-------------------------------------------|-------------|----------|
| 291200          | AUTHORIZED       |    |       |       | 009         | LOTS                                      | 2,6;        |          |

# TOWNSHIP 8 NORTH IMAGE 2 EAST OF THE GILA AND SALT RIVER MERIDIAN, ARIZONA

YAVAPAI / MARICOPA COUNTY HASSAYAWPA FIELD OFFICE

STATUS OF PUBLIC DOMAIN LAND AND MINERAL TITLES





| RACTS    |
|----------|
| EY       |
| DIVISION |
|          |
|          |
| _        |
|          |
|          |
|          |
|          |
|          |
|          |

ORIGINAL SURV

T R SEC

SUB

UNIDENTIFIED LANDS WITHDRAWN FOR CLASSIFICATION, MINERALS, WATER AND/OR OTHER PUBLIC PURPOSES,

> NO 1 GSR Mer 8 N 2 E

DSB